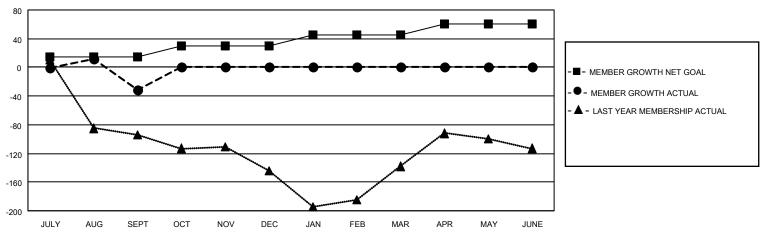

### GOALS AND ACTUAL MEMBERS CUMULATIVE

| DROPPED CLUBS: 4 |    | 15 CLUBS OF 62 ADDED 1 OR<br>MORE NEW MEMBERS | GENDER DISTRIBUTION                |                              |  |
|------------------|----|-----------------------------------------------|------------------------------------|------------------------------|--|
|                  |    | NORE NEW MEMBERS                              | MALE<br>FEMALE                     | 472 (35.52%)<br>856 (64.41%) |  |
| DROPPED MEMBERS  |    |                                               | NON BINARY<br>PREFER NOT TO ANSWER | 0 (0.00%)<br>1 (0.08%)       |  |
| DECEASED         | 0  |                                               | THE ENTION TO MOWER                | 1 (0.0070)                   |  |
| CLUB CANCELLED   | 49 | CLICK HERE FOR CUMULATIVE                     | TOTAL FAMILY UNIT MEMBERS          | 384                          |  |
| OTHER            | 33 | MEMBERSHIP DATA                               |                                    |                              |  |
| TOTAL            | 82 |                                               | FAMILY MEMBERS PAYING HAI          | LF DUES 240                  |  |
|                  |    |                                               |                                    |                              |  |

## District 352

| Clubs RESULTS FOR 2022-2023 |   |   |   | Members RESULTS FOR 2022-2023 |    |    |    |
|-----------------------------|---|---|---|-------------------------------|----|----|----|
|                             |   |   |   |                               |    |    |    |
| JULY/AUG/SEPT               | 0 | 1 | 4 | JULY/AUG/SEPT                 | 15 | 57 | 82 |
| OCT/NOV/DEC                 | 1 | 0 | 0 | OCT/NOV/DEC                   | 15 | 0  | 0  |
| JAN/FEB/MAR                 | 0 | 0 | 0 | JAN/FEB/MAR                   | 15 | 0  | 0  |
| APR/MAY/JUNE                | 0 | 0 | 0 | APR/MAY/JUNE                  | 15 | 0  | 0  |