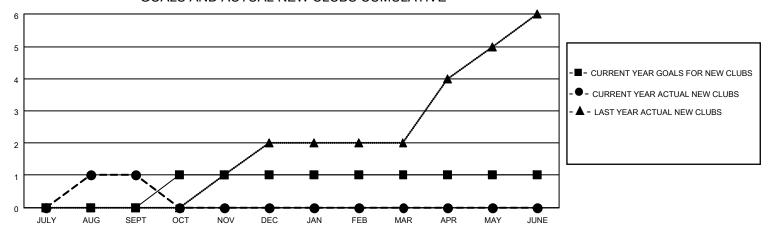

### GOALS AND ACTUAL NEW CLUBS CUMULATIVE

## District 352

| Clubs RESULTS FOR 2022-2023 |   |   |   | Members RESULTS FOR 2022-2023 |    |    |    |
|-----------------------------|---|---|---|-------------------------------|----|----|----|
|                             |   |   |   |                               |    |    |    |
| JULY/AUG/SEPT               | 0 | 1 | 4 | JULY/AUG/SEPT                 | 15 | 57 | 82 |
| OCT/NOV/DEC                 | 1 | 0 | 0 | OCT/NOV/DEC                   | 15 | 0  | 0  |
| JAN/FEB/MAR                 | 0 | 0 | 0 | JAN/FEB/MAR                   | 15 | 0  | 0  |
| APR/MAY/JUNE                | 0 | 0 | 0 | APR/MAY/JUNE                  | 15 | 0  | 0  |